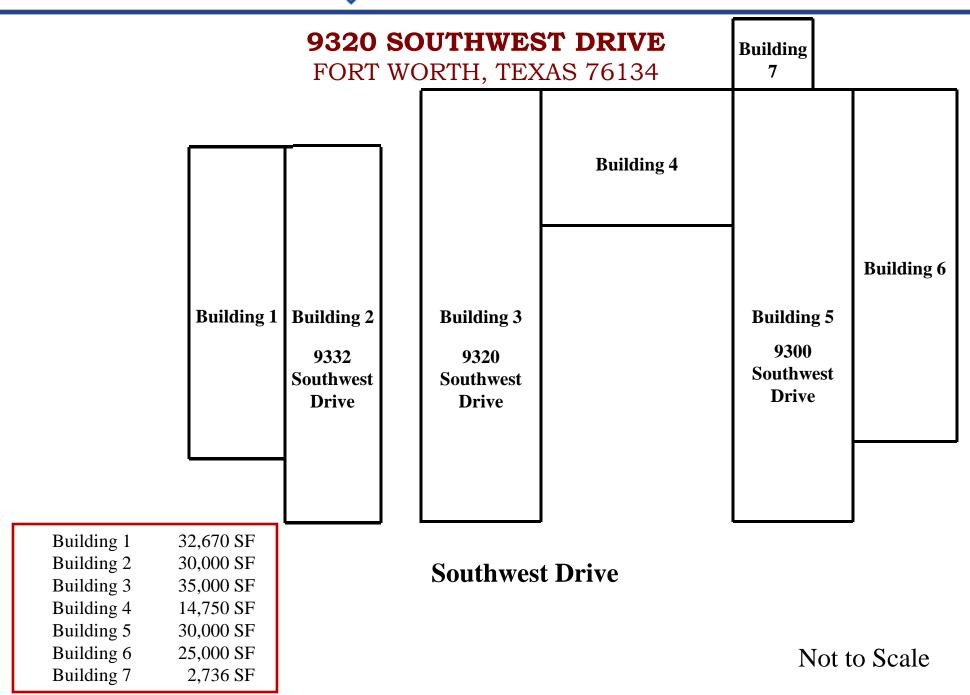

## 9320 SOUTHWEST DRIVE

FORT WORTH, TEXAS 76134

- ➤ 49,750 SF light manufacturing facility
- "I" Light Industrial District City of Fort Worth
- **➤ 3,430 square feet of office space**
- > 5 dock high doors
- ➤ 1 grade level door
- ➤ Ideal for light manufacturing, warehouse/distribution
- > 18 foot ceiling height at its peak
- **Easy access to I-35 South Freeway**