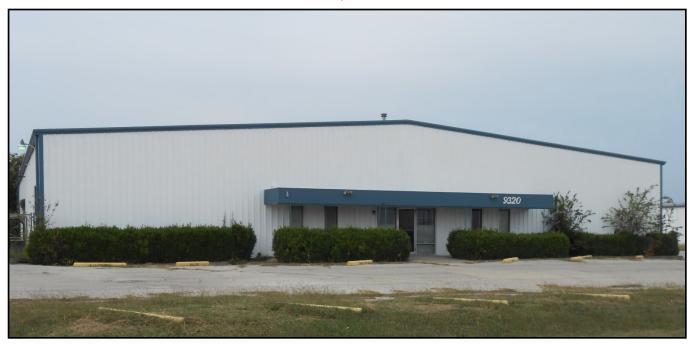

## 9320 SOUTHWEST DRIVE

FORT WORTH, TEXAS 76134

- ➤ 49,750 SF light manufacturing facility
- "I" Light Industrial District City of Fort Worth
- **➤ 3,430 square feet of office space**
- > 5 dock high doors
- ➤ 1 grade level door
- ➤ Ideal for light manufacturing, warehouse/distribution
- > 18 foot ceiling height at its peak
- **Easy access to I-35 South Freeway**