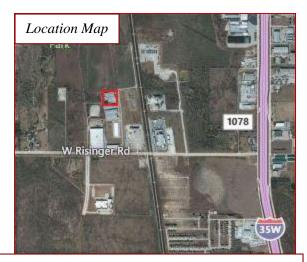

## Hickman Investments, Ltd.

6777 Camp Bowie Blvd., Ste. 600 Fort Worth, Texas 76116

Easily accessible location off Risinger Road, due west of I-35W South in South Fort Worth.