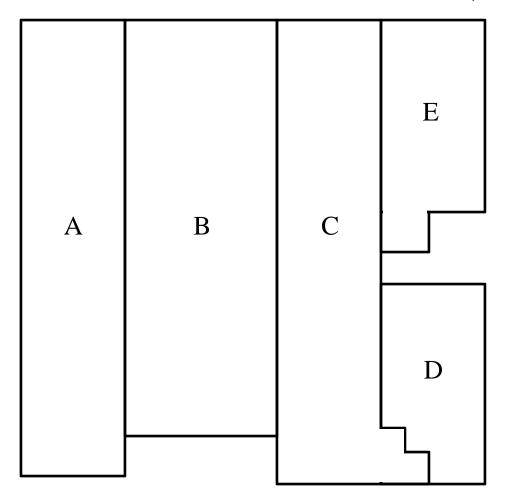

## 8912 South Freeway

Fort Worth, Texas 76140

| <u>Suite</u> | $\underline{\mathbf{SF}}$ |
|--------------|---------------------------|
| A            | 37,040                    |
| В            | 52,876                    |
| C            | 35,716                    |
| D            | 12,000                    |
| Е            | 21,597                    |
|              |                           |
|              | Total = 159,229           |