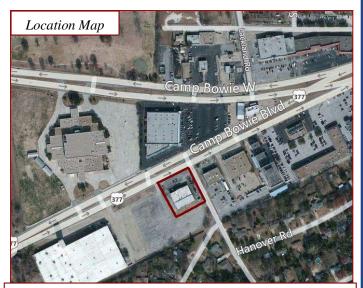

## Hickman Investments, Ltd.

6777 Camp Bowie Blvd., Ste. 600 Fort Worth, Texas 76116

Excellent and easily accessible location on Camp Bowie Blvd. just south of I-30.

**6901 Camp Bowie Blvd.** Fort Worth, Texas 76116