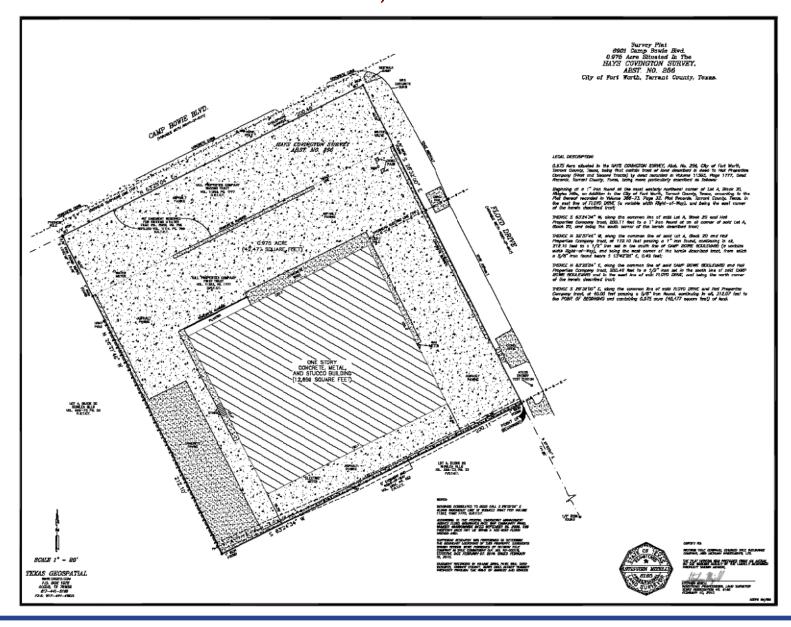

## 6901 Camp Bowie Blvd.

## > 12,658 SF one story standalone building

- Lease Spaces ranging from 4,000 SF, 8,000 SF, 12,658 SF
- Zoning: "CB-GC" Camp Bowie General Corridor Mixed Use, City of Fort Worth
- Ideal for Retail & Office Use