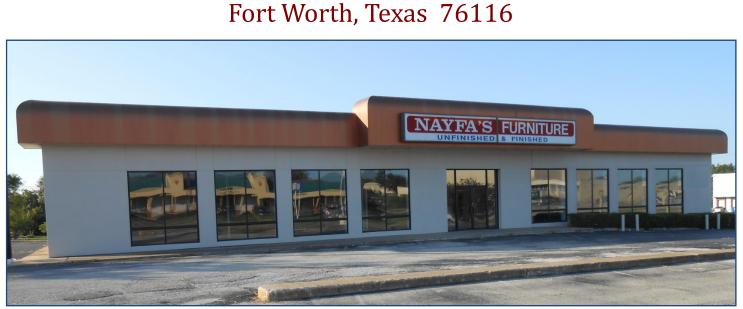

## 6901 Camp Bowie Blvd.

## > 12,658 SF one story standalone building

- Lease Spaces ranging from 4,000 SF, 8,000 SF, 12,658 SF
- Zoning: "CB-GC" Camp Bowie General Corridor Mixed Use, City of Fort Worth
- Ideal for Retail & Office Use

## Hickman Investments, Ltd.

6777 Camp Bowie Blvd., Ste. 600 Fort Worth, Texas 76116

Excellent and easily accessible location on Camp Bowie Blvd. just south of I-30.

**6901 Camp Bowie Blvd.** Fort Worth, Texas 76116