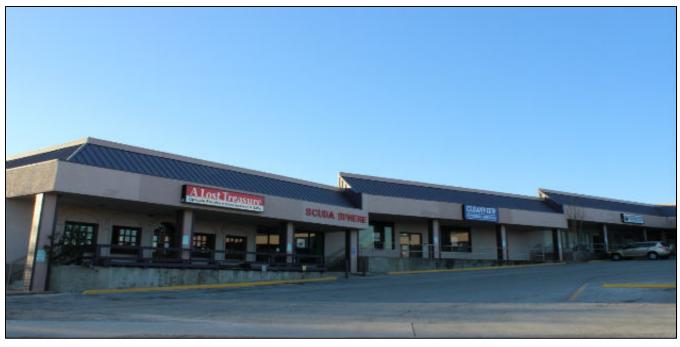

## **Wellington Square Shopping Center**

6701 – 6775 Camp Bowie Blvd. Fort Worth, Texas 76116

- > 56,033 SF neighborhood strip center
- ➤ Lease spaces ranging from 985 SF to 5,200 SF
- ➤ Zoning "F" General Commercial
- Convenient parking
- > Pylon signage
- ➤ Ideal for retail & office use