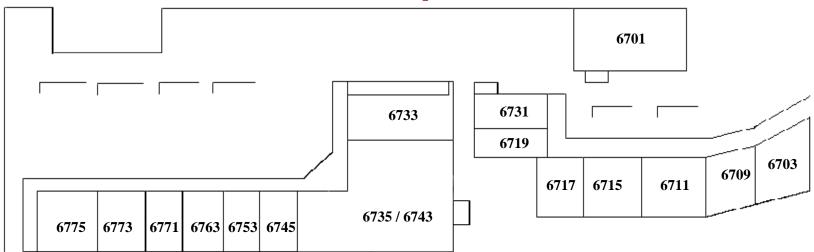

## **Wellington Square Shopping Center**

6701 - 6775 Camp Bowie Blvd.

| <b>Suite</b> | <b>Square Feet</b> |
|--------------|--------------------|
| 6775         | 2,700              |
| 6773         | 1,600              |
| 6771         | 1,500              |
| 6763         | 1,200              |
| 6753         | 1,200              |
| 6745         | 985                |
| 6735/6743    | 16,037             |
| 6733         | 5,250              |
| 6731         | 4,760              |
| 6719         | 2,500              |
| 6717         | 1,320              |
| 6715         | 2,150              |
| 6711         | 3,600              |
| 6709         | 1,300              |
| 6703         | 2,608              |
| 6701         | 7,323              |
|              |                    |
| Total        | = 56,033           |

Not to Scale